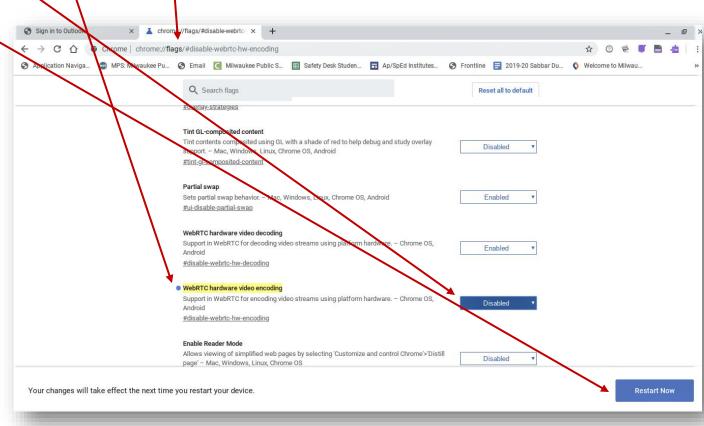

- 1. Turn your Chromebook on and login
- 2. Open Chrome web browser and type:

- 3. Go to WebRTC hardware video encoding option
- 4. Choose **Disabled** from the drop down menu.
- 5. Press "Restart" on bottom right.
- 6. Turn your Chromebook off
- 7. Turn Chromebook on
- 8. Login